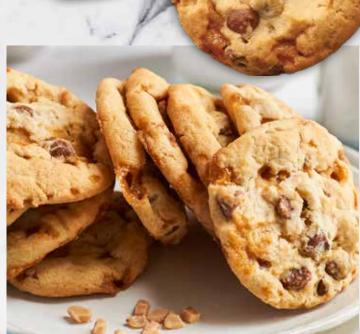

OTIS SPUNKMEYER TOFFEE CRUNCH Chocolate y caramelo crujiente. Bits of chewy toffee combined with pieces of milk chocolate mixed perfectly within a sweet cookie dough.

① D Contains: 

② ① ② Tree nut - Almond\*