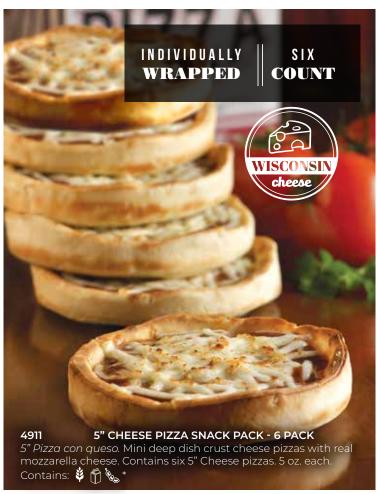

o crujiente. Bits of chewy toffee combined with pieces of milk chocolate mixed perfectly within a sweet cookie dough.

① D Contains: 

② ① ② Tree nut - Almond\*

































# 4825 12" PEPPERONI CHEESE PIZZA

Pizza con peperoni. Our delicious spicy pepperoni piled on mozzarella cheese. 20.2 oz. Contains: 🐉 🎁 📞\*

#### 4867 12" THREE CHEESE PIZZA

Pizza con tres quesos. Sweet & creamy mozzarella, monterey jack and cheddar cheeses. 21.0 oz. Contains:

# 4836 12" SAUSAGE CHEESE PIZZA

Pizza con salchicha. Our Italian sausage pizza with wholesome beef and a spicy blend of seasonings. 20.6 oz. Contains: 🐉 🦷 🗽 \*

# 4878 12" MEGA DELUXE PIZZA

Pizza suprema. Our top of the line pizza loaded with sausage, pepperoni, mushrooms, green peppers and onions. 24.9 oz. Contains:





















FAMILY AND FRIENDS NATIONWIDE SHOP ONLINE TO SUPPORT YOU & YOUR GROUP AT

# **SHOP**FUND.COM

Cookie Dough Information: 2.5-pounds of pre-portioned cookie dough that can go from the freezer to the oven. Keep frozen up to one year. No preservatives added. Completely thaw cheesecake before serving. Can be refrigerated for up to 7 days.

NOTE: Food products may be manufactured in a facility that also processes nuts, milk, soy, egg, wheat, FD&C Yellow #5 and FD&C Yellow #6. Please see product label or call for allergy information, complete ingredients list and Kosher certification information.

KOSHER INDEX: PAREVE PAREVE W VAAD HAKASHRUTH @ DAIRY OP ORTHODOX DAIRY