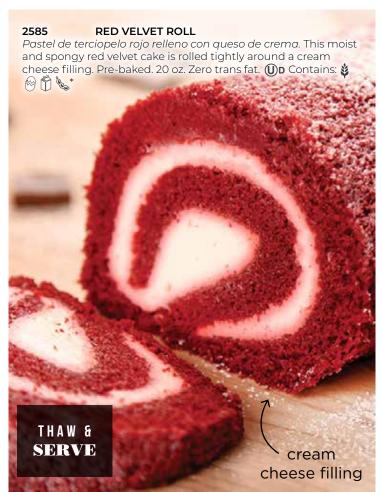

nious flavor for a warm, sweet, aromatic taste that's even better than you remember. **Op** Contains: 👙 🙈 👘 \*

#### 1865 OTIS SPUNKMEYER OATMEAL RAISIN

Avena y pasas. Rolled oats, plump California raisins and aromatic cinnamon spice combine for a delightful taste that provides the ultimate comfort of home. **(U)** D Contains: **(3)** R Tree nut -



OTIS SPUNKMEYER STRAWBERRY SHORTCAKE Pastel de fresa. White confectionery chips, sweet dried strawberries and tart dried cranberries combine for a blast of delectable flavor, you'll savor every bite. (Up Contains: 👙 🙈 🖷 🗞\*



OTIS SPUNKMEYER TOFFEE CRUNCH Chocolate y caramelo crujiente. Bits of chewy toffee combined with pieces of milk chocolate mixed perfectly within a sweet cookie dough.

① D Contains: 

② ① ② Tree nut - Almond\*

































# 4825 12" PEPPERONI CHEESE PIZZA

Pizza con peperoni. Our delicious spicy pepperoni piled on mozzarella cheese. 20.2 oz. Contains: 🐉 🎁 📞\*

#### 4867 12" THREE CHEESE PIZZA

Pizza con tres quesos. Sweet & creamy mozzarella, monterey jack and cheddar cheeses. 21.0 oz. Contains:

# 4836 12" SAUSAGE CHEESE PIZZA

Pizza con salchicha. Our Italian sausage pizza with wholesome beef and a spicy blend of seasonings. 20.6 oz. Contains: 🐉 🦷 🗽 \*

# 4878 12" MEGA DELUXE PIZZA

Pizza suprema. Our top of the line pizza loaded with sausage, pepperoni, mushrooms, green peppers and onions. 24.9 oz. Contains:





















FAMILY AND FRIENDS NATIONWIDE SHOP ONLINE TO SUPPORT YOU & YOUR GROUP AT

# **SHOP**FUND.COM

Cookie Dough Information: 2.5-pounds of pre-portioned cookie