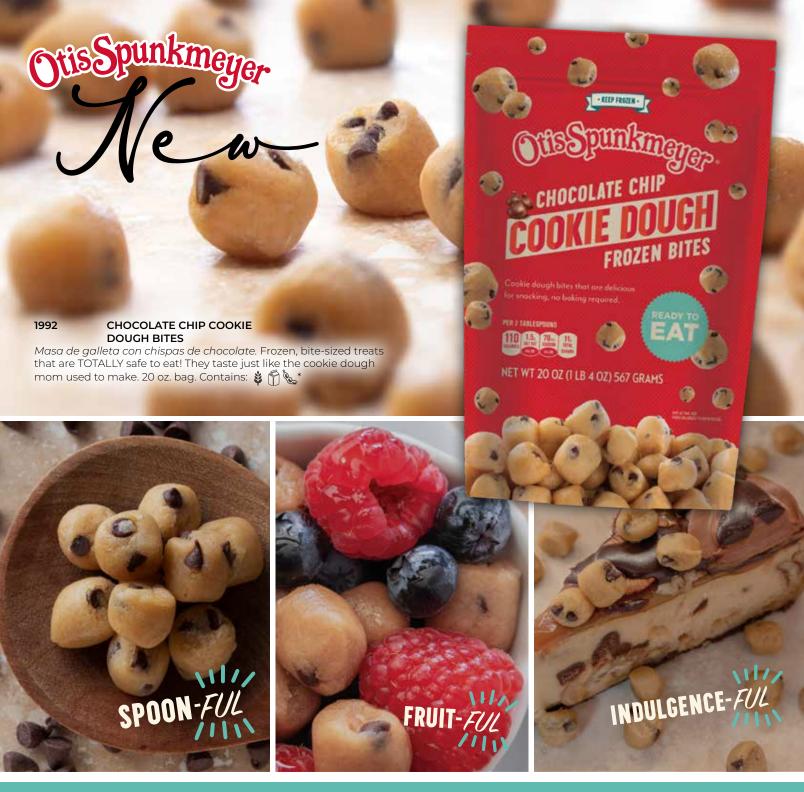

#### 2011 **OTIS SPUNKMEYER CHOCOLATE REESE'S PIECES**

Galletas Reese's Pieces de chocolate. Chocolate cookie dough loaded with Reese's Pieces candles for a peanut buttery and chocolate delight! **(Up** Contains: ) @ **(Particular Contains)** 