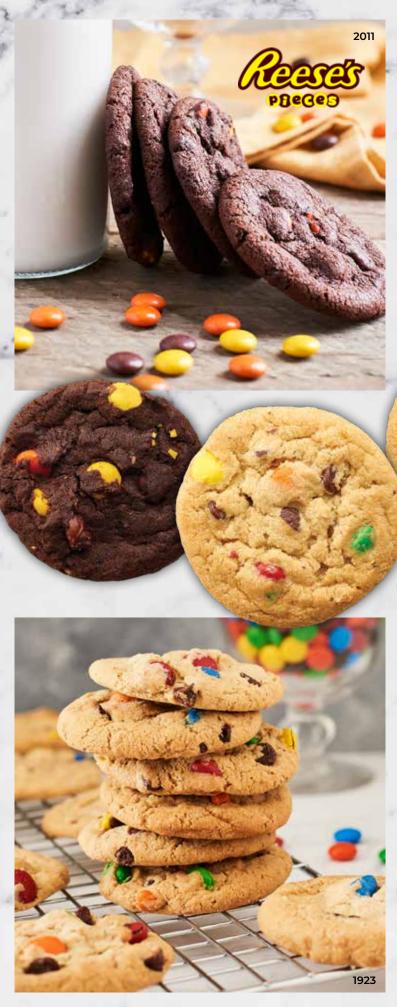

#### 2011 **OTIS SPUNKMEYER CHOCOLATE REESE'S PIECES**

Galletas Reese's Pieces de chocolate. Chocolate cookie dough loaded with Reese's Pieces candles for a peanut buttery and chocolate delight! **(Up** Contains: ) @ **(Particular Contains)** 

#### 1923 OTIS SPUNKMEYER CARNIVAL CANDIES

Carnaval. Colorful semi-sweet confection-covered chocolate candies make this cookie fun to look at - and even more fun to eat. Op Contains: 👙 🙈 🖺 🍆