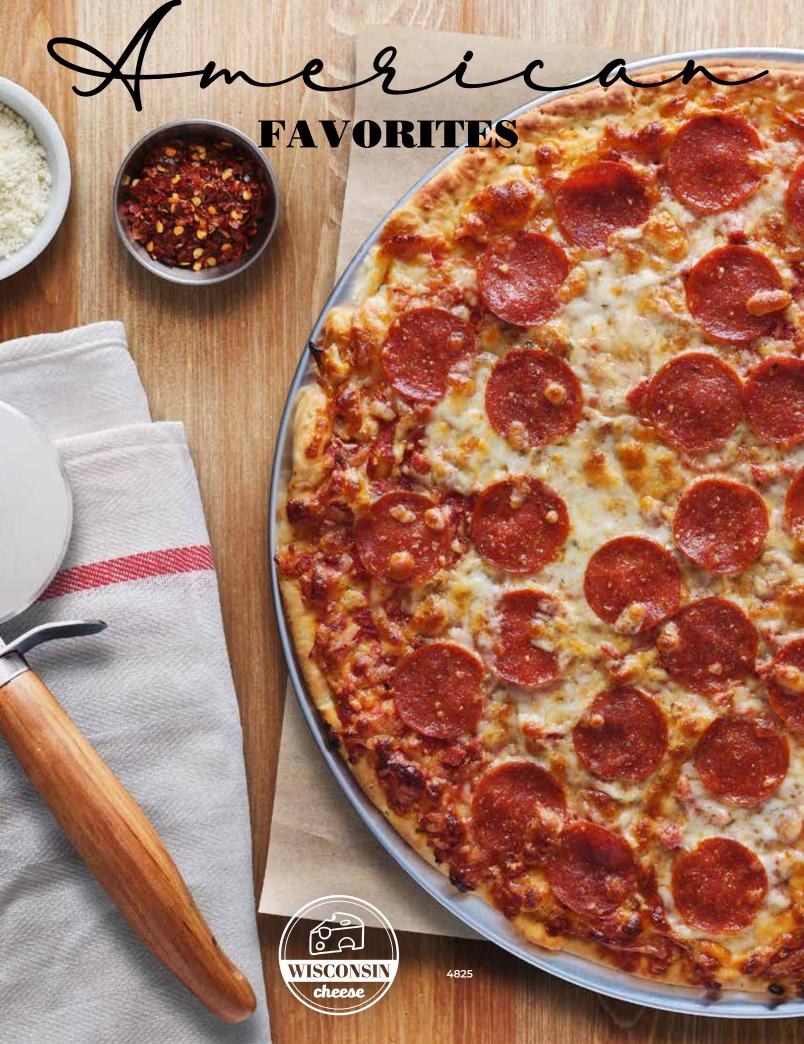

# 4825 12" PEPPERONI CHEESE PIZZA

Pizza con peperoni. Our delicious spicy pepperoni piled on mozzarella cheese. 20.2 oz. Contains: 🐉 🎁 📞\*