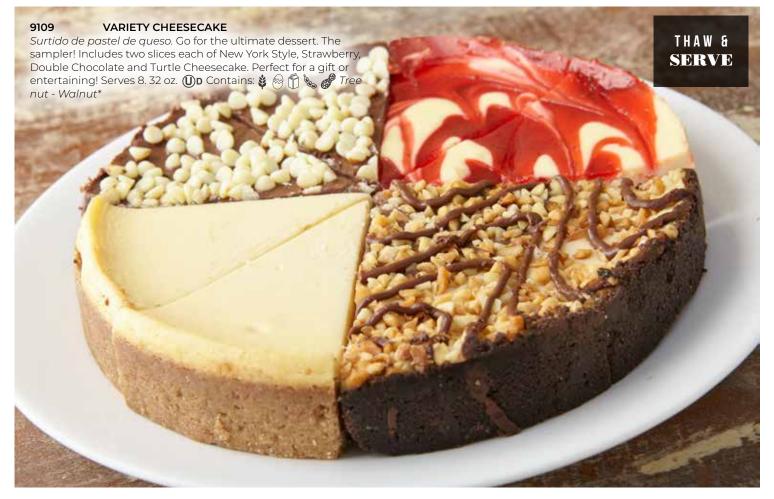

s flavor for a warm, sweet, aromatic taste that's even better than you remember. **Op** Contains: 👙 🙈 👘 \*

#### 1865 OTIS SPUNKMEYER OATMEAL RAISIN

Avena y pasas. Rolled oats, plump California raisins and aromatic cinnamon spice combine for a delightful taste that provides the ultimate comfort of home. **(U)** D Contains: **(3)** R Tree nut -



OTIS SPUNKMEYER STRAWBERRY SHORTCAKE Pastel de fresa. White confectionery chips, sweet dried strawberries and tart dried cranberries combine for a blast of delectable flavor, you'll savor every bite. (Up Contains: 👙 🙈 🖷 🗞\*



OTIS SPUNKMEYER TOFFEE CRUNCH Chocolate y caramelo crujiente. Bits of chewy toffee combined with pieces of milk chocolate mixed perfectly within a sweet cookie dough.

① D Contains: 

② ① ② Tree nut - Almond\*

































# 4825 12" PEPPERONI CHEESE PIZZA

Pizza con peperoni. Our delicious spicy pepperoni piled on mozzarella cheese. 20.2 oz. Contains: 🐉 🎁 📞\*

#### 4867 12" THREE CHEESE PIZZA

Pizza con tres quesos. Sweet & creamy mozzarella, monterey jack and cheddar cheeses. 21.0 oz. Contains:

# 4836 12" SAUSAGE CHEESE PIZZA

Pizza con salchicha. Our Italian sausage pizza with wholesome beef and a spicy blend of seasonings. 20.6 oz. Contains: 🐉 🦷 🗽 \*

# 4878 12" MEGA DELUXE PIZZA

Pizza suprema. Our top of the line pizza loaded with sausage, pepperoni, mushrooms, green peppers and onions. 24.9 oz. Contains:





















FAMILY AND FRIENDS NATIONWIDE SHOP ONLINE TO SUPPORT YOU & YOUR GROUP AT

# **SHOP**FUND.COM

Cookie Dough Information: 2.5-pounds of pre-portioned cookie dou