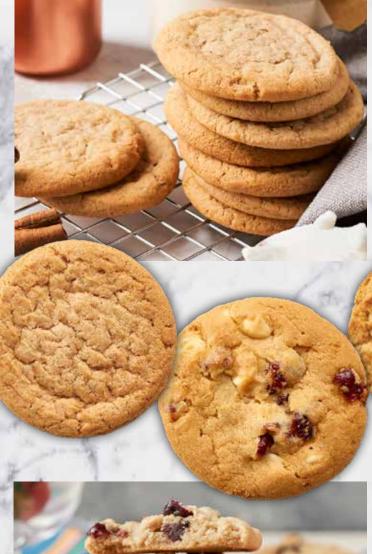

OTIS SPUNKMEYER STRAWBERRY SHORTCAKE Pastel de fresa. White confectionery chips, sweet dried strawberries and tart dried cranberries combine for a blast of delectable flavor, you'll savor every bite. (Up Contains: 👙 🙈 🖷 🗞\*