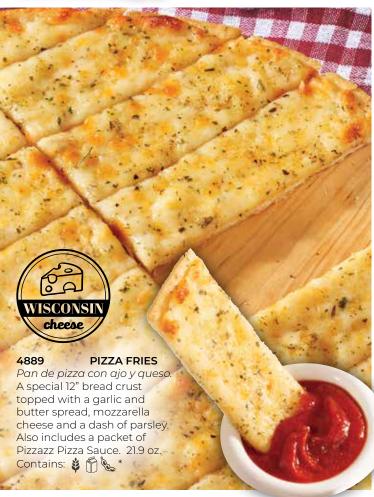

crujiente. Bits of chewy toffee combined with pieces of milk chocolate mixed perfectly within a sweet cookie dough.

① D Contains: 

② ① ② Tree nut - Almond\*

































# 4825 12" PEPPERONI CHEESE PIZZA

Pizza con peperoni. Our delicious spicy pepperoni piled on mozzarella cheese. 20.2 oz. Contains: 🐉 🎁 📞\*

#### 4867 12" THREE CHEESE PIZZA

Pizza con tres quesos. Sweet & creamy mozzarella, monterey jack and cheddar cheeses. 21.0 oz. Contains:

# 4836 12" SAUSAGE CHEESE PIZZA

Pizza con salchicha. Our Italian sausage pizza with wholesome beef and a spicy blend of seasonings. 20.6 oz. Contains: 🐉 🦷 🗽 \*

# 4878 12" MEGA DELUXE PIZZA

Pizza suprema. Our top of the line pizza loaded with sausage, pepperoni, mushrooms, green peppers and onions. 24.9 oz. Contains:





















FAMILY AND FRIENDS NATIONWIDE SHOP ONLINE TO SUPPORT YOU & YOUR GROUP AT

# **SHOP**FUND.COM

Cookie Dough Information: 2.5-pounds of pre-portioned cookie dough that can go from the freezer to the oven. Keep frozen up to one year. No preservatives added. Completely thaw cheesecake before serving. Can be refrigerated for up to 7 days.

NOTE: Food products may be manufactured in a facility that also processes nuts, milk, soy, egg, wheat, FD&C Yellow #5 and FD&C Yellow #6. Please see product label or call for allergy information, complete ingredients list and Kosher certification information.

KOSHER INDEX: PAREVE PAREVE W VAAD HAKASHRUTH @ DAIRY OP ORTHODOX DAIRY