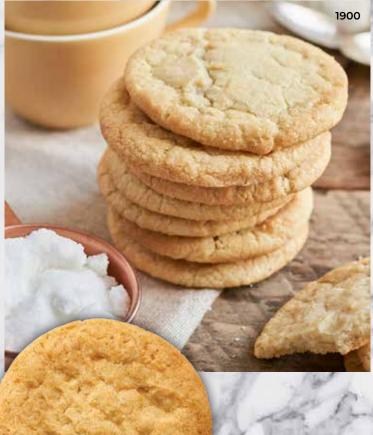

# OTIS SPUNKMEYER SUGAR COOKIE

Azucar. A few humble ingredients blended with just the right balance of sugar makes this classic cookie taste just like it was baked from scratch. On Contains: 🛊 🛞 🛱 \*