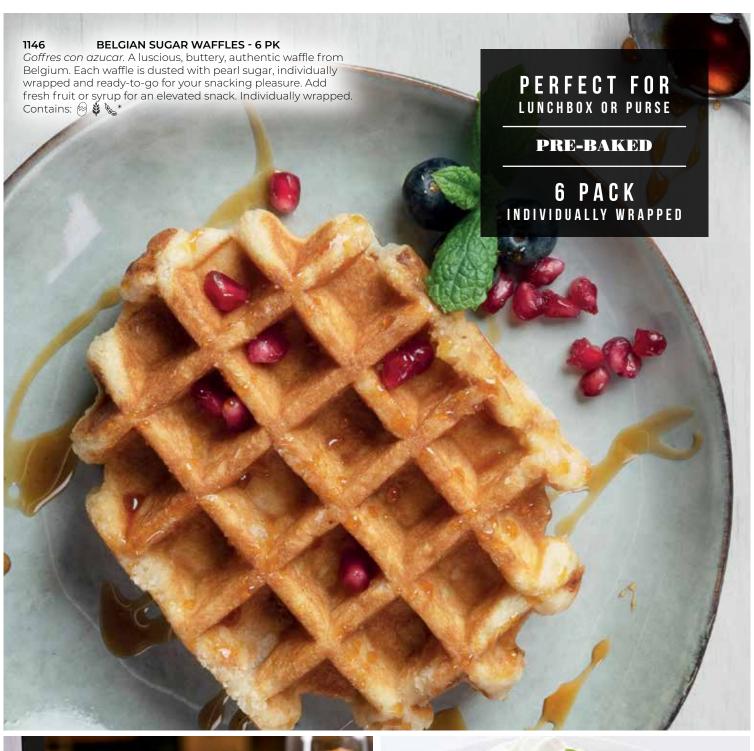

flavor for a warm, sweet, aromatic taste that's even better than you remember. **Op** Contains: 👙 🙈 👘 \*

#### 1865 OTIS SPUNKMEYER OATMEAL RAISIN

Avena y pasas. Rolled oats, plump California raisins and aromatic cinnamon spice combine for a delightful taste that provides the ultimate comfort of home. **(U)** D Contains: **(3)** R Tree nut -



OTIS SPUNKMEYER STRAWBERRY SHORTCAKE Pastel de fresa. White confectionery chips, sweet dried strawberries and tart dried cranberries combine for a blast of delectable flavor, you'll savor every bite. (Up Contains: 👙 🙈 🖷 🗞\*



OTIS SPUNKMEYER TOFFEE CRUNCH Chocolate y caramelo crujiente. Bits of chewy toffee combined with pieces of milk chocolate mixed perfectly within a sweet cookie dough.

① D Contains: 

② ① ② Tree nut - Almond\*

































# 4825 12" PEPPERONI CHEESE PIZZA

Pizza con peperoni. Our delicious spicy pepperoni piled on mozzarella cheese. 20.2 oz. Contains: 🐉 🎁 📞\*

#### 4867 12" THREE CHEESE PIZZA

Pizza con tres quesos. Sweet & creamy mozzarella, monterey jack and cheddar cheeses. 21.0 oz. Contains:

# 4836 12" SAUSAGE CHEESE PIZZA

Pizza con salchicha. Our Italian sausage pizza with wholesome beef and a spicy blend of seasonings. 20.6 oz. Contains: 🐉 🦷 🗽 \*

# 4878 12" MEGA DELUXE PIZZA

Pizza suprema. Our top of the line pizza loaded with sausage, pepperoni, mushrooms, green peppers and onions. 24.9 oz. Contains:





















FAMILY AND FRIENDS NATIONWIDE SHOP ONLINE TO SUPPORT YOU & YOUR GROUP AT

# **SHOP**FUND.COM

Cookie Dough Information: 2.5-pounds of pre-portioned cookie dough