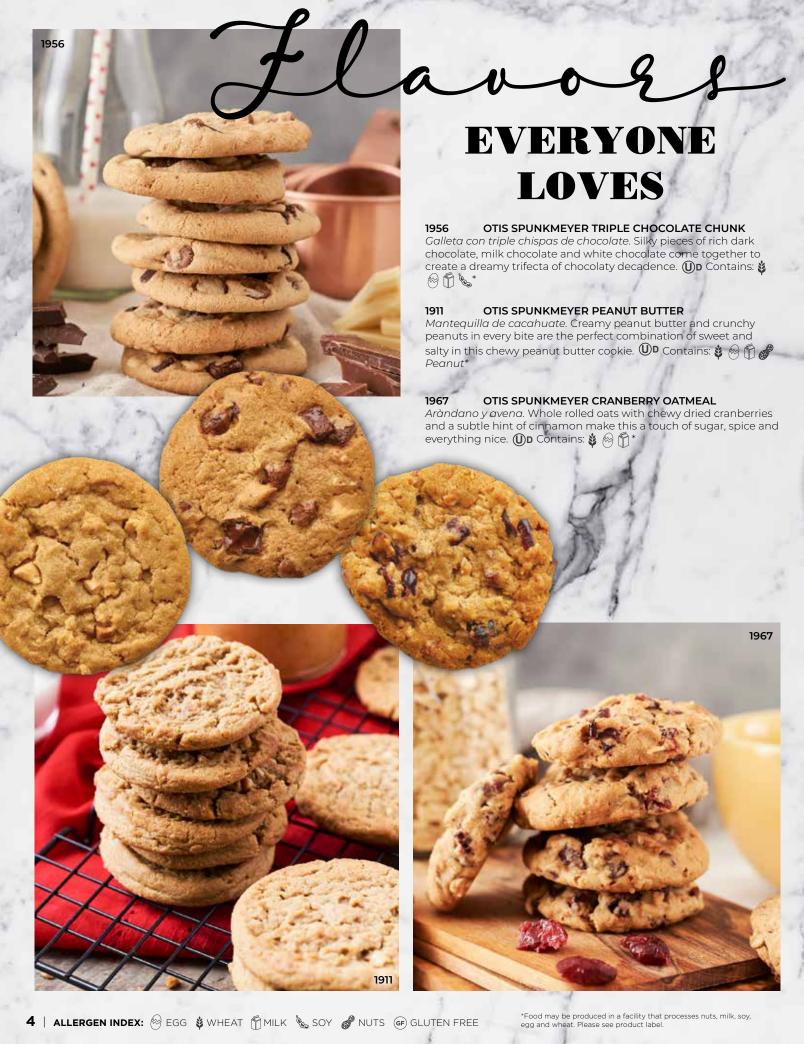

# & DEVOUR

#### 2011 **OTIS SPUNKMEYER CHOCOLATE REESE'S PIECES**

Galletas Reese's Pieces de chocolate. Chocolate cookie dough loaded with Reese's Pieces candles for a peanut buttery and chocolate delight! **(Up** Contains: ) @ **(Particular Contains)** 

# OTIS SPUNKMEYER SUGAR COOKIE

Azucar. A few humble ingredients blended with just the right balance of sugar makes this classic cookie taste just like it was baked from scratch. On Contains: 🛊 🛞 🛱 \*

#### 1923 OTIS SPUNKMEYER CARNIVAL CANDIES

Carnaval. Colorful semi-sweet confection-covered chocolate candies make this cookie fun to look at - and even more fun to eat. Op Contains: 👙 🙈 🖺 🍆

#### 1887 OTIS SPUNKMEYER SNICKERDOODLE

Canela y azúcar. Cinnamon and sugar combine in harmonious flavor for a warm, sweet, aromatic taste t