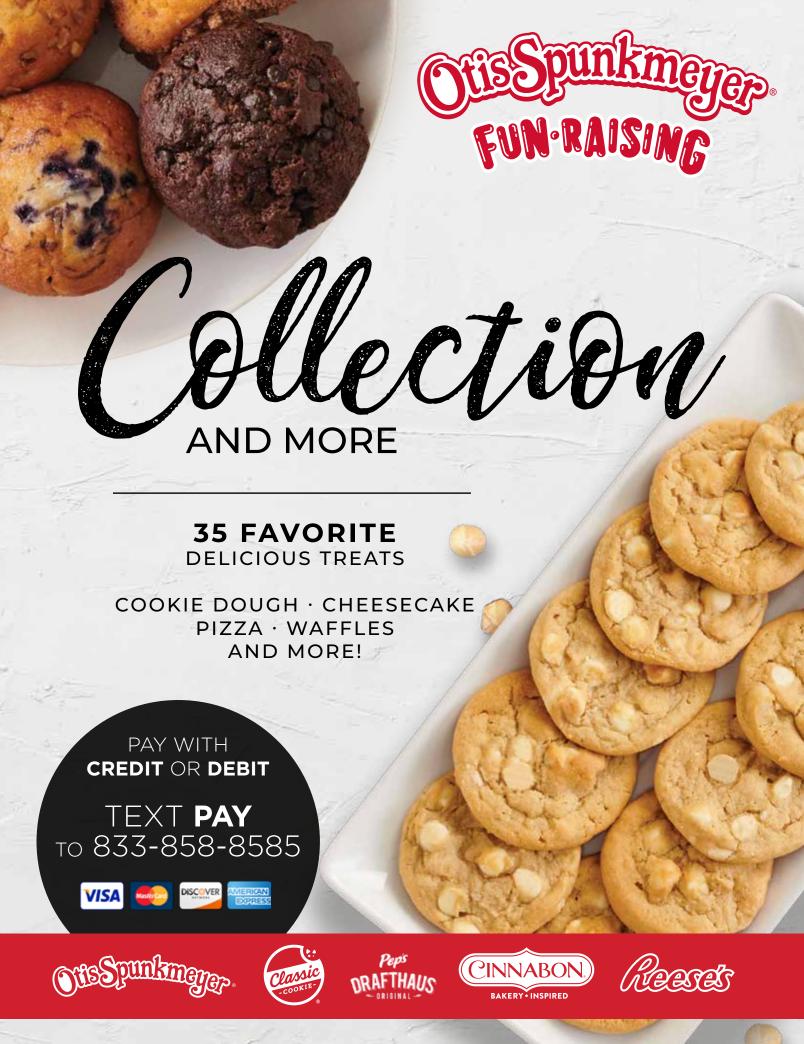

# & DEVOUR

#### 2011 **OTIS SPUNKMEYER CHOCOLATE REESE'S PIECES**

Galletas Reese's Pieces de chocolate. Chocolate cookie dough loaded with Reese's Pieces candles for a peanut buttery and chocolate delight! **(Up** Contains: ) @ **(Particular Contains)** 

# OTIS SPUNKMEYER SUGAR COOKIE

Azucar. A few humble ingredients blended with just the right balance of sugar makes this classic cookie taste just like it was baked from scratch. On Contains: 🛊 🛞 🛱 \*

#### 1923 OTIS SPUNKMEYER CARNIVAL CANDIES

Carnaval. Colorful semi-sweet confection-covered chocolate candies make this cookie fun to look at - and even more fun to eat. Op Contains: 👙 🙈 🖺 🍆

#### 1887 OTIS SPUNKMEYER SNICKERDOODLE

Canela y azúcar. Cinnamon and sugar combine in harmonious flavor for a warm, sweet, aromatic t