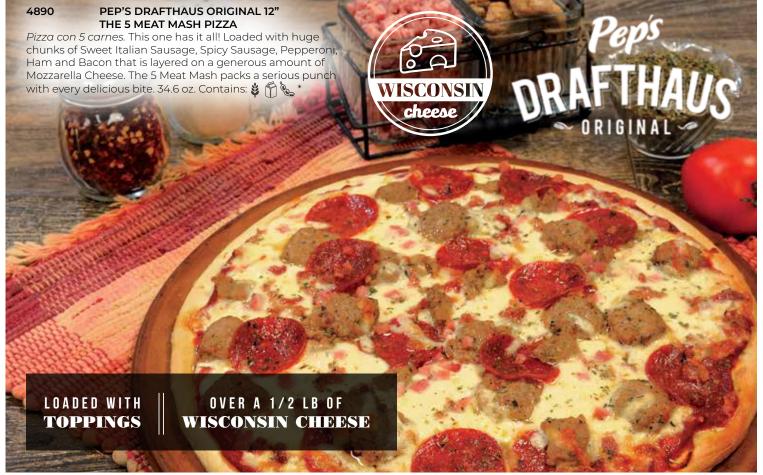

nte. Bits of chewy toffee combined with pieces of milk chocolate mixed perfectly within a sweet cookie dough.

① D Contains: 

② ① ② Tree nut - Almond\*

































# 4825 12" PEPPERONI CHEESE PIZZA

Pizza con peperoni. Our delicious spicy pepperoni piled on mozzarella cheese. 20.2 oz. Contains: 🐉 🎁 📞\*

#### 4867 12" THREE CHEESE PIZZA

Pizza con tres quesos. Sweet & creamy mozzarella, monterey jack and cheddar cheeses. 21.0 oz. Contains:

# 4836 12" SAUSAGE CHEESE PIZZA

Pizza con salchicha. Our Italian sausage pizza with wholesome beef and a spicy blend of seasonings. 20.6 oz. Contains: 🐉 🦷 🗽 \*

# 4878 12" MEGA DELUXE PIZZA

Pizza suprema. Our top of the line pizza loaded with sausage, pepperoni, mushrooms, green peppers and onions. 24.9 oz. Contains:





















FAMILY AND FRIENDS NATIONWIDE SHOP ONLINE TO SUPPORT YOU & YOUR GROUP AT

# **SHOP**FUND.COM

Cookie Dough Information: 2.5-pounds of pre-portioned cookie dough that can go from the freezer to the oven. Keep frozen up to one year. No preservatives added. Completely thaw cheesecake before serving. Can be refrigerated for up to 7 days.

NOTE: Food products may be manufactured in a facility that also processes nuts, milk, soy, egg, wheat, FD&C Yellow #5 and FD&C Yellow #6. Please see product label or call for allergy information, complete ingredients list and Kosher certification information.

KOSHER INDEX: PAREVE PAREVE W VAAD HAKASHRUTH @ DAIRY OP ORTHODOX DAIRY