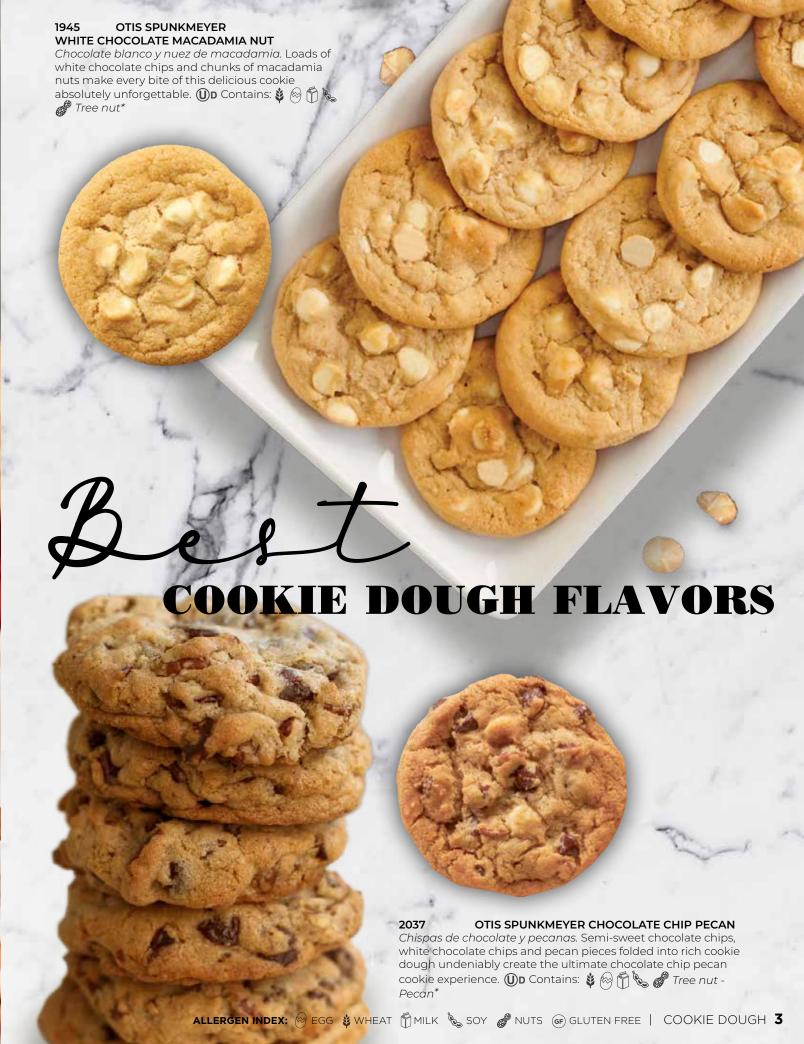

# & DEVOUR

#### 2011 **OTIS SPUNKMEYER CHOCOLATE REESE'S PIECES**

Galletas Reese's Pieces de chocolate. Chocolate cookie dough loaded with Reese's Pieces candles for a peanut buttery and chocolate delight! **(Up** Contains: ) @ **(Particular Contains)** 

# OTIS SPUNKMEYER SUGAR COOKIE

Azucar. A few humble ingredients blended with just the right balance of sugar makes this classic cookie taste just like it was baked from scratch. On Contains: 🛊 🛞 🛱 \*

#### 1923 OTIS SPUNKMEYER CARNIVAL CANDIES

Carnaval. Colorful semi-sweet confection-covered chocolate candies make this cookie fun to look at - and even more fun to eat. Op Contains: 👙 🙈 🖺 🍆

#### 1887 OTIS SPUNKMEYER SNICKERDOODLE

Canela y azúcar. Cinnamon and sugar combine in harmonious flavor for a warm, sweet, aromatic taste