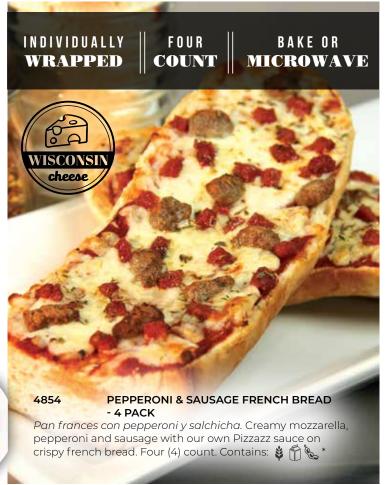

ujiente. Bits of chewy toffee combined with pieces of milk chocolate mixed perfectly within a sweet cookie dough.

① D Contains: 

② ① ② Tree nut - Almond\*

































# 4825 12" PEPPERONI CHEESE PIZZA

Pizza con peperoni. Our delicious spicy pepperoni piled on mozzarella cheese. 20.2 oz. Contains: 🐉 🎁 📞\*

#### 4867 12" THREE CHEESE PIZZA

Pizza con tres quesos. Sweet & creamy mozzarella, monterey jack and cheddar cheeses. 21.0 oz. Contains:

# 4836 12" SAUSAGE CHEESE PIZZA

Pizza con salchicha. Our Italian sausage pizza with wholesome beef and a spicy blend of seasonings. 20.6 oz. Contains: 🐉 🦷 🗽 \*

# 4878 12" MEGA DELUXE PIZZA

Pizza suprema. Our top of the line pizza loaded with sausage, pepperoni, mushrooms, green peppers and onions. 24.9 oz. Contains:





















FAMILY AND FRIENDS NATIONWIDE SHOP ONLINE TO SUPPORT YOU & YOUR GROUP AT

# **SHOP**FUND.COM

Cookie Dough Information: 2.5-pounds of pre-portioned cookie dough that can go from the freezer to the oven. Keep frozen up to one year. No preservatives added. Completely thaw cheesecake before serving. Can be refrigerated for up to 7 days.

NOTE: Food products may be manufactured in a facility that also processes nuts, milk, soy, egg, wheat, FD&C Yellow #5 and FD&C Yellow #6. Please see product label or call for allergy information, complete ingredients list and Kosher certification information.

KOSHER INDEX: PAREVE PAREVE W VAAD HAKASHRUTH @ DAIRY OP ORTHODOX DAIRY