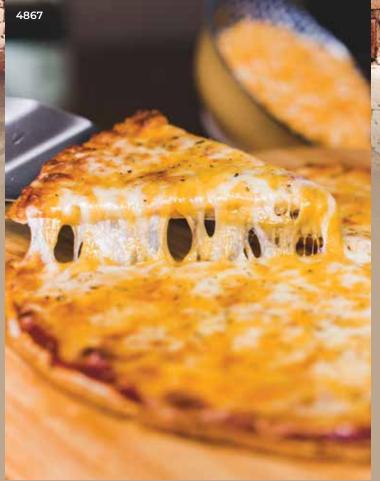

#### 4867 12" THREE CHEESE PIZZA

Pizza con tres quesos. Sweet & creamy mozzarella, monterey jack and cheddar cheeses. 21.0 oz. Contains: