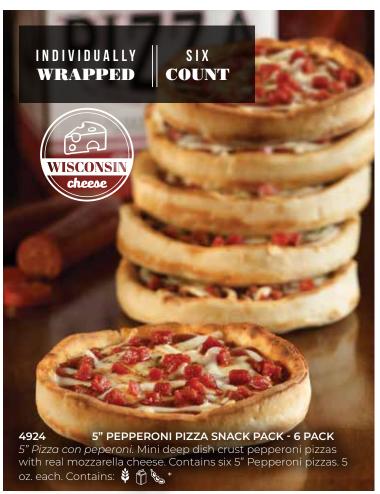

elo crujiente. Bits of chewy toffee combined with pieces of milk chocolate mixed perfectly within a sweet cookie dough.

① D Contains: 

② ① ② Tree nut - Almond\*

































# 4825 12" PEPPERONI CHEESE PIZZA

Pizza con peperoni. Our delicious spicy pepperoni piled on mozzarella cheese. 20.2 oz. Contains: 🐉 🎁 📞\*

#### 4867 12" THREE CHEESE PIZZA

Pizza con tres quesos. Sweet & creamy mozzarella, monterey jack and cheddar cheeses. 21.0 oz. Contains:

# 4836 12" SAUSAGE CHEESE PIZZA

Pizza con salchicha. Our Italian sausage pizza with wholesome beef and a spicy blend of seasonings. 20.6 oz. Contains: 🐉 🦷 🗽 \*

# 4878 12" MEGA DELUXE PIZZA

Pizza suprema. Our top of the line pizza loaded with sausage, pepperoni, mushrooms, green peppers and onions. 24.9 oz. Contains:





















FAMILY AND FRIENDS NATIONWIDE SHOP ONLINE TO SUPPORT YOU & YOUR GROUP AT

# **SHOP**FUND.COM

Cookie Dough Information: 2.5-pounds of pre-portioned cookie dough that can go from the freezer to the oven. Keep frozen up to one year. No preservatives added. Completely thaw cheesecake before serving. Can be refrigerated for up to 7 days.

NOTE: Food products may be manufactured in a facility that also processes nuts, milk, soy, egg, wheat, FD&C Yellow #5 and FD&C Yellow #6. Please see product label or call for allergy information, complete ingredients list and Kosher certification information.

KOSHER INDEX: PAREVE PAREVE W VAAD HAKASHRUTH @ DAIRY OP ORTHODOX DAIRY