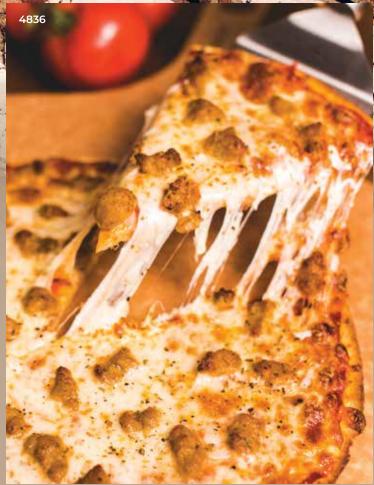

# 4836 12" SAUSAGE CHEESE PIZZA

Pizza con salchicha. Our Italian sausage pizza with wholesome beef and a spicy blend of seasonings. 20.6 oz. Contains: 🐉 🦷 🗽 \*