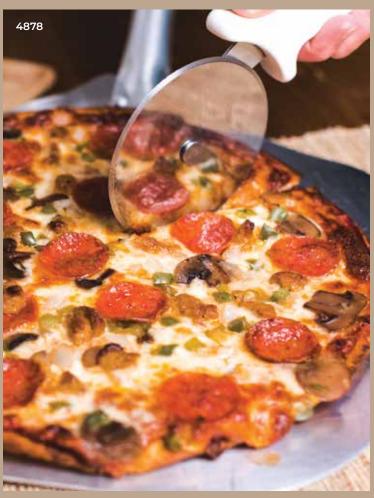

# 4878 12" MEGA DELUXE PIZZA

Pizza suprema. Our top of the line pizza loaded with sausage, pepperoni, mushrooms, green peppers and onions. 24.9 oz. Contains:

FAMILY AND FRIENDS NATIONWIDE SHOP ONLINE TO SUPPORT YOU & YOUR GROUP AT