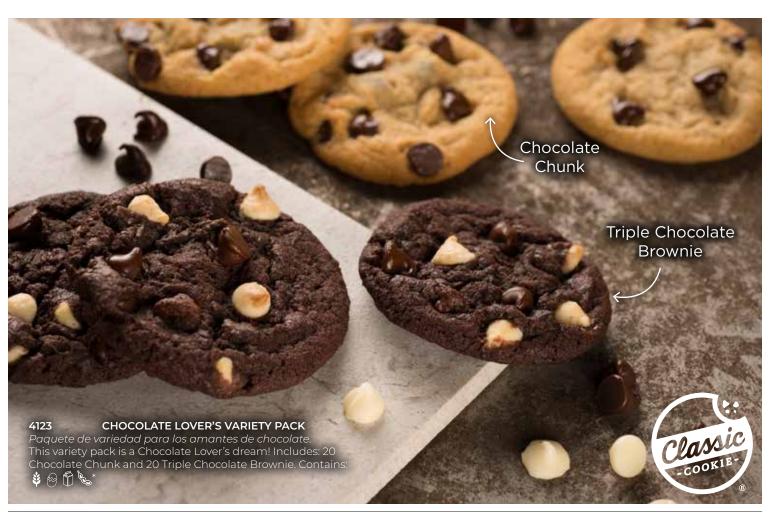

armonious flavor for a warm, sweet, aromatic taste that's even better than you remember. **Op** Contains: 👙 🙈 👘 \*

#### 1865 OTIS SPUNKMEYER OATMEAL RAISIN

Avena y pasas. Rolled oats, plump California raisins and aromatic cinnamon spice combine for a delightful taste that provides the ultimate comfort of home. **(U)** D Contains: **(3)** R Tree nut -



OTIS SPUNKMEYER STRAWBERRY SHORTCAKE Pastel de fresa. White confectionery chips, sweet dried strawberries and tart dried cranberries combine for a blast of delectable flavor, you'll savor every bite. (Up Contains: 👙 🙈 🖷 🗞\*



OTIS SPUNKMEYER TOFFEE CRUNCH Chocolate y caramelo crujiente. Bits of chewy toffee combined with pieces of milk chocolate mixed perfectly within a sweet cookie dough.

① D Contains: 

② ① ② Tree nut - Almond\*

































# 4825 12" PEPPERONI CHEESE PIZZA

Pizza con peperoni. Our delicious spicy pepperoni piled on mozzarella cheese. 20.2 oz. Contains: 🐉 🎁 📞\*

#### 4867 12" THREE CHEESE PIZZA

Pizza con tres quesos. Sweet & creamy mozzarella, monterey jack and cheddar cheeses. 21.0 oz. Contains:

# 4836 12" SAUSAGE CHEESE PIZZA

Pizza con salchicha. Our Italian sausage pizza with wholesome beef and a spicy blend of seasonings. 20.6 oz. Contains: 🐉 🦷 🗽 \*

# 4878 12" MEGA DELUXE PIZZA

Pizza suprema. Our top of the line pizza loaded with sausage, pepperoni, mushrooms, green peppers and onions. 24.9 oz. Contains:





















FAMILY AND FRIENDS NATIONWIDE SHOP ONLINE TO SUPPORT YOU & YOUR GROUP AT

# **SHOP**FUND.COM

Cookie Dough Information: 2.5-pounds of pre-portioned co