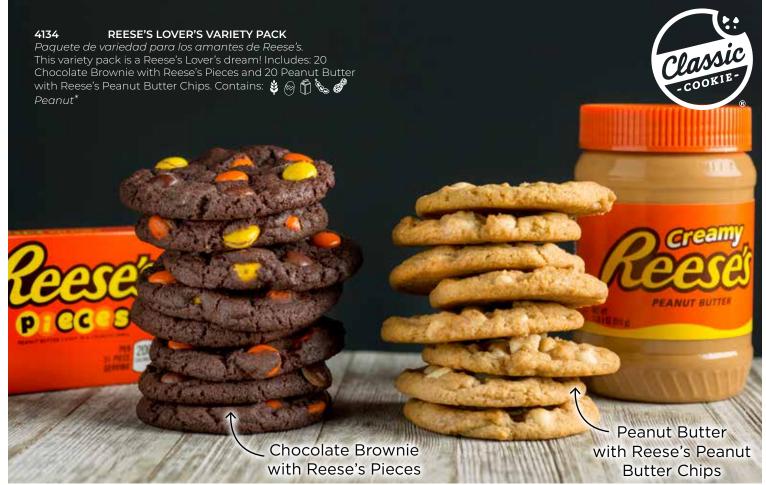

monious flavor for a warm, sweet, aromatic taste that's even better than you remember. **Op** Contains: 👙 🙈 👘 \*

#### 1865 OTIS SPUNKMEYER OATMEAL RAISIN

Avena y pasas. Rolled oats, plump California raisins and aromatic cinnamon spice combine for a delightful taste that provides the ultimate comfort of home. **(U)** D Contains: **(3)** R Tree nut -



OTIS SPUNKMEYER STRAWBERRY SHORTCAKE Pastel de fresa. White confectionery chips, sweet dried strawberries and tart dried cranberries combine for a blast of delectable flavor, you'll savor every bite. (Up Contains: 👙 🙈 🖷 🗞\*



OTIS SPUNKMEYER TOFFEE CRUNCH Chocolate y caramelo crujiente. Bits of chewy toffee combined with pieces of milk chocolate mixed perfectly within a sweet cookie dough.

① D Contains: 

② ① ② Tree nut - Almond\*

































# 4825 12" PEPPERONI CHEESE PIZZA

Pizza con peperoni. Our delicious spicy pepperoni piled on mozzarella cheese. 20.2 oz. Contains: 🐉 🎁 📞\*

#### 4867 12" THREE CHEESE PIZZA

Pizza con tres quesos. Sweet & creamy mozzarella, monterey jack and cheddar cheeses. 21.0 oz. Contains:

# 4836 12" SAUSAGE CHEESE PIZZA

Pizza con salchicha. Our Italian sausage pizza with wholesome beef and a spicy blend of seasonings. 20.6 oz. Contains: 🐉 🦷 🗽 \*

# 4878 12" MEGA DELUXE PIZZA

Pizza suprema. Our top of the line pizza loaded with sausage, pepperoni, mushrooms, green peppers and onions. 24.9 oz. Contains:





















FAMILY AND FRIENDS NATIONWIDE SHOP ONLINE TO SUPPORT YOU & YOUR GROUP AT

# **SHOP**FUND.COM

Cookie Dough Information: 2.5-pounds of pre-portioned cook