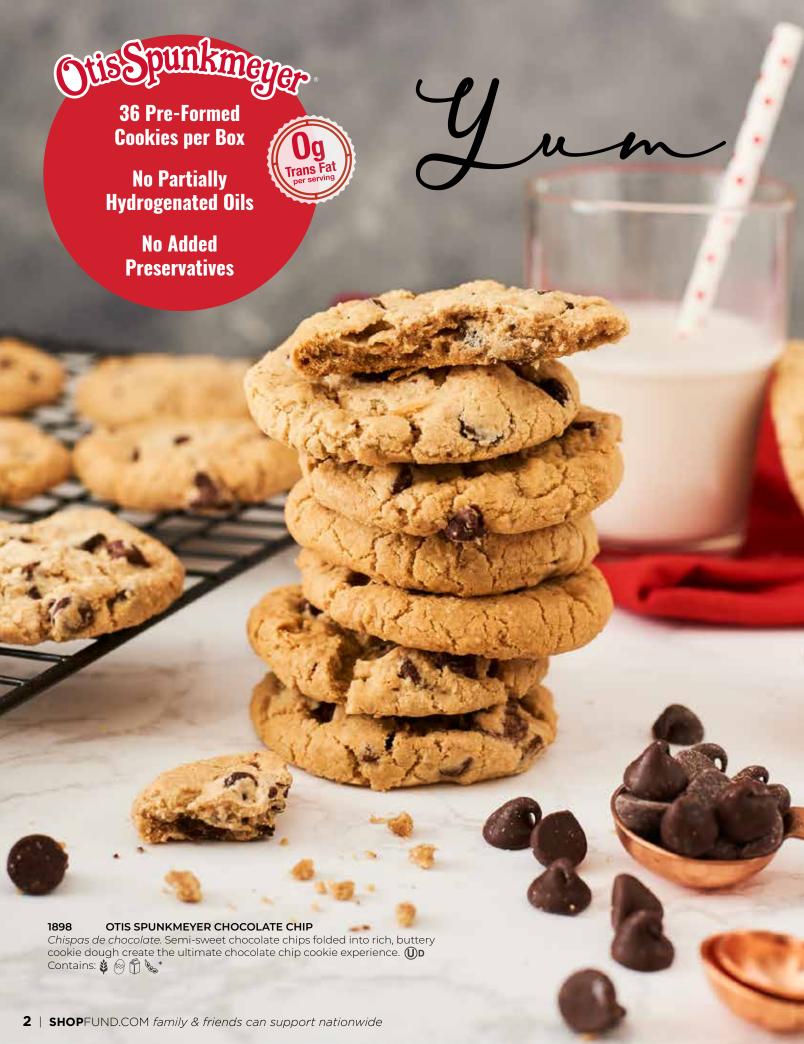

# & DEVOUR

#### 2011 **OTIS SPUNKMEYER CHOCOLATE REESE'S PIECES**

Galletas Reese's Pieces de chocolate. Chocolate cookie dough loaded with Reese's Pieces candles for a peanut buttery and chocolate delight! **(Up** Contains: ) @ **(Particular Contains)** 

# OTIS SPUNKMEYER SUGAR COOKIE

Azucar. A few humble ingredients blended with just the right balance of sugar makes this classic cookie taste just like it was baked from scratch. On Contains: 🛊 🛞 🛱 \*

#### 1923 OTIS SPUNKMEYER CARNIVAL CANDIES

Carnaval. Colorful semi-sweet confection-covered chocolate candies make this cookie fun to look at - and even more fun to eat. Op Contains: 👙 🙈 🖺 🍆

#### 1887 OTIS SPUNKMEYER SNICKERDOODLE

Canela y azúcar. Cinnamon and sugar combine in harmonious flavor for a warm, sweet, aromatic tas