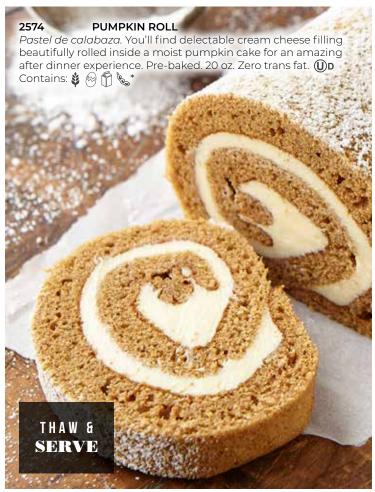

ous flavor for a warm, sweet, aromatic taste that's even better than you remember. **Op** Contains: 👙 🙈 👘 \*

#### 1865 OTIS SPUNKMEYER OATMEAL RAISIN

Avena y pasas. Rolled oats, plump California raisins and aromatic cinnamon spice combine for a delightful taste that provides the ultimate comfort of home. **(U)** D Contains: **(3)** R Tree nut -



OTIS SPUNKMEYER STRAWBERRY SHORTCAKE Pastel de fresa. White confectionery chips, sweet dried strawberries and tart dried cranberries combine for a blast of delectable flavor, you'll savor every bite. (Up Contains: 👙 🙈 🖷 🗞\*



OTIS SPUNKMEYER TOFFEE CRUNCH Chocolate y caramelo crujiente. Bits of chewy toffee combined with pieces of milk chocolate mixed perfectly within a sweet cookie dough.

① D Contains: 

② ① ② Tree nut - Almond\*

































# 4825 12" PEPPERONI CHEESE PIZZA

Pizza con peperoni. Our delicious spicy pepperoni piled on mozzarella cheese. 20.2 oz. Contains: 🐉 🎁 📞\*

#### 4867 12" THREE CHEESE PIZZA

Pizza con tres quesos. Sweet & creamy mozzarella, monterey jack and cheddar cheeses. 21.0 oz. Contains:

# 4836 12" SAUSAGE CHEESE PIZZA

Pizza con salchicha. Our Italian sausage pizza with wholesome beef and a spicy blend of seasonings. 20.6 oz. Contains: 🐉 🦷 🗽 \*

# 4878 12" MEGA DELUXE PIZZA

Pizza suprema. Our top of the line pizza loaded with sausage, pepperoni, mushrooms, green peppers and onions. 24.9 oz. Contains:





















FAMILY AND FRIENDS NATIONWIDE SHOP ONLINE TO SUPPORT YOU & YOUR GROUP AT

# **SHOP**FUND.COM

Cookie Dough Information: 2.5-pounds of pre-portioned cookie d