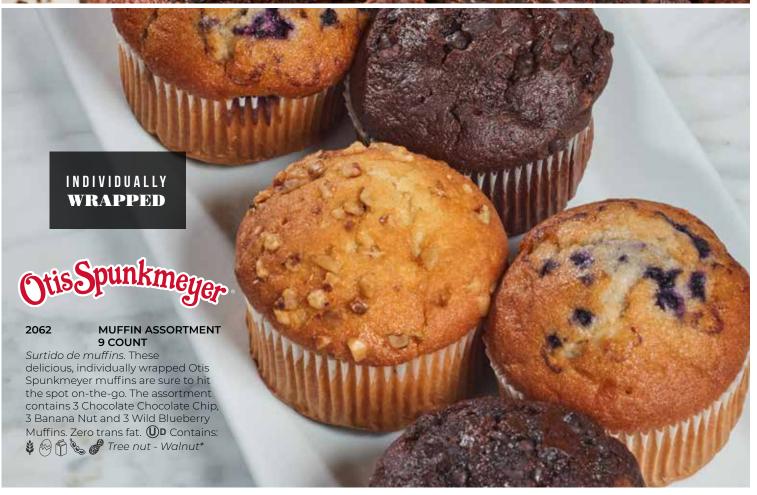

harmonious flavor for a warm, sweet, aromatic taste that's even better than you remember. **Op** Contains: 👙 🙈 👘 \*

#### 1865 OTIS SPUNKMEYER OATMEAL RAISIN

Avena y pasas. Rolled oats, plump California raisins and aromatic cinnamon spice combine for a delightful taste that provides the ultimate comfort of home. **(U)** D Contains: **(3)** R Tree nut -



OTIS SPUNKMEYER STRAWBERRY SHORTCAKE Pastel de fresa. White confectionery chips, sweet dried strawberries and tart dried cranberries combine for a blast of delectable flavor, you'll savor every bite. (Up Contains: 👙 🙈 🖷 🗞\*



OTIS SPUNKMEYER TOFFEE CRUNCH Chocolate y caramelo crujiente. Bits of chewy toffee combined with pieces of milk chocolate mixed perfectly within a sweet cookie dough.

① D Contains: 

② ① ② Tree nut - Almond\*

































# 4825 12" PEPPERONI CHEESE PIZZA

Pizza con peperoni. Our delicious spicy pepperoni piled on mozzarella cheese. 20.2 oz. Contains: 🐉 🎁 📞\*

#### 4867 12" THREE CHEESE PIZZA

Pizza con tres quesos. Sweet & creamy mozzarella, monterey jack and cheddar cheeses. 21.0 oz. Contains:

# 4836 12" SAUSAGE CHEESE PIZZA

Pizza con salchicha. Our Italian sausage pizza with wholesome beef and a spicy blend of seasonings. 20.6 oz. Contains: 🐉 🦷 🗽 \*

# 4878 12" MEGA DELUXE PIZZA

Pizza suprema. Our top of the line pizza loaded with sausage, pepperoni, mushrooms, green peppers and onions. 24.9 oz. Contains:





















FAMILY AND FRIENDS NATIONWIDE SHOP ONLINE TO SUPPORT YOU & YOUR GROUP AT

# **SHOP**FUND.COM

Cookie Dough Information: 2.5-pounds of pre-portioned